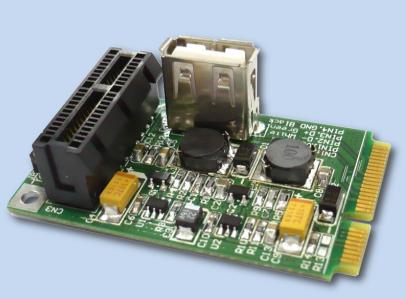

## PCI-E / Mini PCI-E adapter

The PCI-E 1x to Mini PCI-E Card 1.0 is a debug tool for PCI-E interface card. This module allows you to use your existing PCI-Express Add-in-Card in the Mini PCI-E slot.

It's especially designed to save valuable labor and time in the production environment.

## Function:

- Designed to meet PCI Express™ Mini Card Electromechanical Specification Revision 1.0 and PCI Express™ base specification vision 1.1
- Supports 1x PCI-Express Card and USB
- Compliant with multi-system of PC
- High quality connectors for long service life
- Add DC/DC 3.3V to 5V/1A(Max) for USB device and 3.3V to 12V/200mA(Max) for PCIe supply

Dimension: Width 30mm, Length 51mm, PCB Thickness 1.0mm Max

As a New manufacturer of quality computer connectivity products since 2009/Mar, BPLUS technology brings to market a broad range of upgrade products. These products bridge the connection between Desktop/Notebook systems and external peripherals.