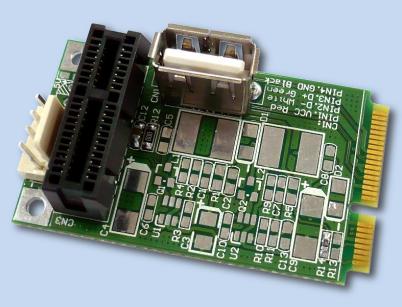

## PM<sub>2</sub>C

The PCI-E 1x to Mini PCI-E Card 1.0 is a debug tool for PCI-E interface card.

This module allows you to use your existing PCI-Express Add-in-Card in the Mini PCI-E slot.

It's especially designed to save valuable labor and time in the production environment.

## **Function:**

- Designed to meet PCI Express™
   Mini Card Electromechanical
   Specification Revision 1.0 and PCI
   Express™ base specification vision 1.1
- Supports 1x PCI-Express Card and USB
- Compliant with multi-system of PC
- High quality connectors for long service life
- Use external 5V/12V power supply for USB and PCIe device.