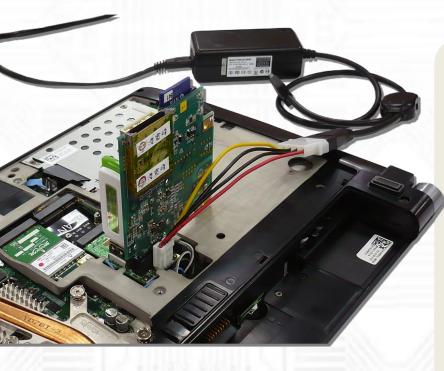

## PM<sub>2</sub>C

The PCI-E 1x to Mini PCI-E Card 1.0 is a debug tool for PCI-E interface card.

This module allows you to use your existing PCI-Express Add-in-Card in the Mini PCI-E slot.

It's especially designed to save valuable labor and time in the production environment.

## System Requirements:

PCI express mini card slot

Dimension: Width 30mm, Length 51mm, PCB Thickness 1.0mm Max

As a New manufacturer of quality computer connectivity products since 2009/Mar, BPLUS technology brings to market a broad range of upgrade products. These products bridge the connection between Desktop/Notebook systems and external peripherals.