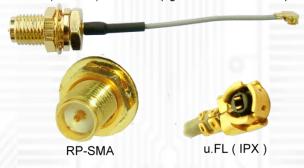

Card to PCI express 1x converter.
- Allows user to test PCI Express Mini modules on the PCI Express slot.
- Supports two primary system bus interface: PCI Express and USB.
- Supports all of Mini-Cards such as SSD, 3G,CDMA, WLAN,WWLAN, Mini Card to desktop PC.
- Supports U.FL/IPX to RP- SMA pigtail WiFi RF cable adapter. (Optional)

## Specification:

- PCI Express Mini Card to PCI Express/USB adapter
- PCI Express Mini Card Electromechanical Specification Revision 1.2

CE FE ROHS

- PCI Express Card Electromechanical Specification 1.1
- Universal Serial Bus Specification Revision 2.0
- Standard Height PCI Express Add-in Card
- Low Profile PCI Express Add-in Card
- Full/ Half -Mini Card dimension
- Wireless access LED, POWER LED

u.FL/IPX (Mini-PCI) to RP-SMA pigtail WiFi RF cable adapter



## System Requirements:

PCI-Express 1x slot or USB port Windows 2000, XP, Vista 32/64 ,Linux

## Package Contents:

Mini PCI-E / PCI-E adapter x1 USB cable x1 u.FL (IPX) to RP-SMA cable x3

As a New manufacturer of quality computer connectivity products since 2009/Mar, BPLUS technology brings to market a broad range of upgrade products. These products bridge the connection between Desktop/Notebook systems and external peripherals.